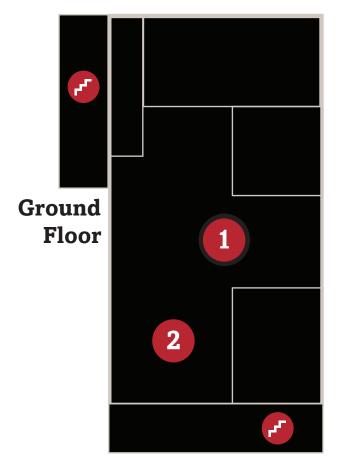

# Your Zone 1

#### Set Up Notes

Leave lino area clear for snacks and drinks.

Basic utility station with Coloured Paper, Printer,

Stapler, Staples, Velcro and Blu Tack shared

between Zones 1 & 2.